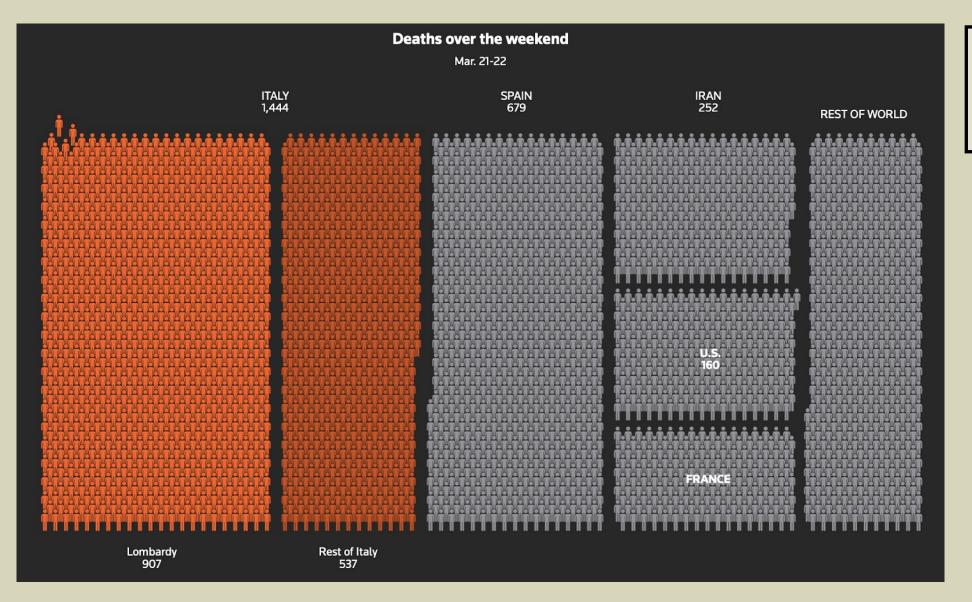

### "VIZ" RESPONSIBLY

The Reuter's Graphics team's data driven reporting attempts to bring the human side of the data to the forefront, reminding us that case and death numbers represent people.