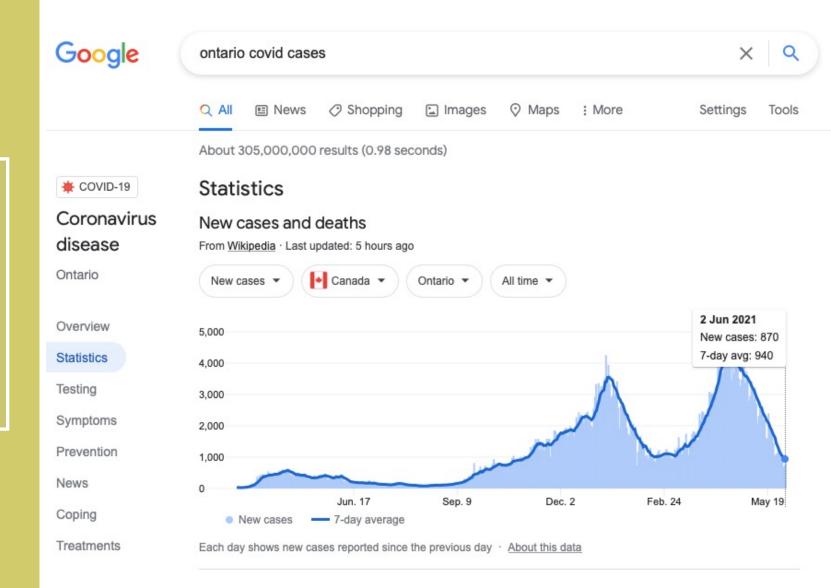

# DATA VISUALIZATION DURING A PANDMIC

Alyssia Wilson

# Communicating COVID-19 Complexity Through Data Visualization



## DAILY CIVILIAN STATISTICAL INTERACTION





#### New deaths attributed to Covid-19 in United States and United Kingdom

Seven-day rolling average of new deaths, by number of days since 3 average deaths first recorded



## COMMUNICATING TO CONVINCE

An interactive version allows comparison between countries, and provides information on how cases and deaths are counted, the difference between scales, and data sources.



## DATA INTERACTION : PEOPLE OF THE PANDEMIC



### "VIZ" RESPONSIBLY

The Reuter's Graphics team's data driven reporting attempts to bring the human side of the data to the forefront, reminding us that case and death numbers represent people.