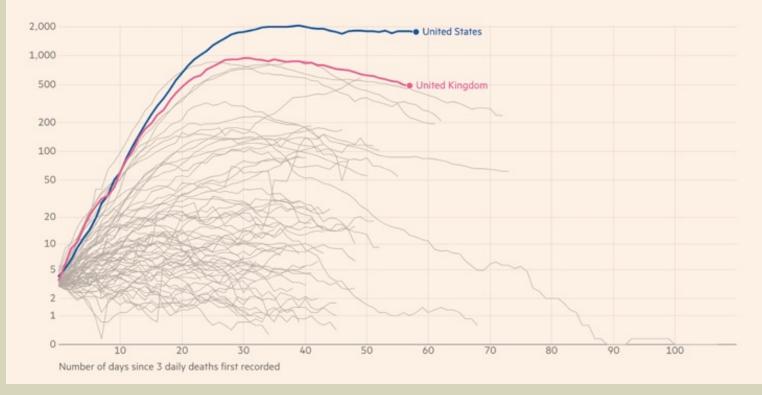

#### New deaths attributed to Covid-19 in United States and United Kingdom

Seven-day rolling average of new deaths, by number of days since 3 average deaths first recorded

## COMMUNICATING TO CONVINCE

An interactive version allows comparison between countries, and provides information on how cases and deaths are counted, the difference between scales, and data sources.