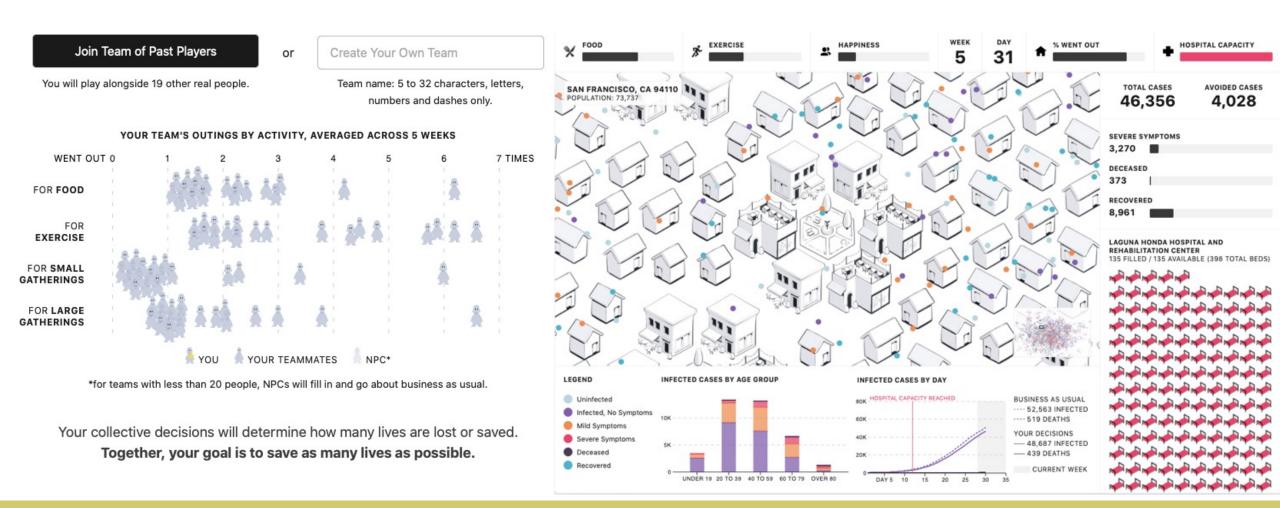

# DATA VISUALIZATION DURING A PANDMIC

Alyssia Wilson

# Communicating COVID-19 Complexity Through Data Visualization



## DAILY CIVILIAN STATISTICAL INTERACTION





#### New deaths attributed to Covid-19 in United States and United Kingdom

Seven-day rolling average of new deaths, by number of days since 3 average deaths first recorded



## COMMUNICATING TO CONVINCE

An interactive version allows comparison between countries, and provides information on how cases and deaths are counted, the difference between scales, and data sources.



## DATA INTERACTION : PEOPLE OF THE PANDEMIC



### "VIZ" RESPONSIBLY

The Reuter's Graphics team's data driven reporting attempts to bring the human side of the data to the forefront, reminding us that case and death numbers represent people.