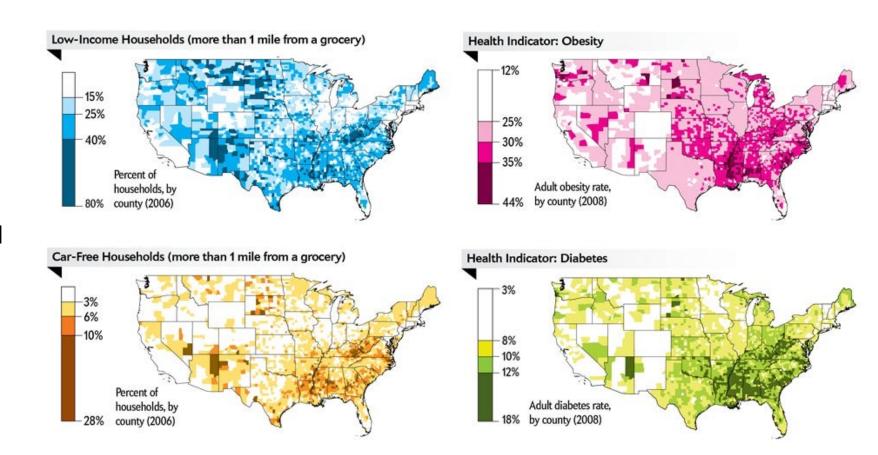

#### Delphine Rouvillois @drouvi · Apr 30

With #VizForSocialGood, we leverage our data skills to do social good! In this month's project, we help the non-profit #crowd2map communicate the impact it has in Tanzania, preventing FGM through mapping.

Thanks @VizFSG @Crowd2Map!

Link to my submission: public.tableau.com/views/VizForSo...

David Roethlisberger @DavRoeth · Apr 30

My submission for the #VizForSocialGood project with #Crowd2Map Tanzania.

Thanks @VizFSG @Crowd2Map for organizing the project.