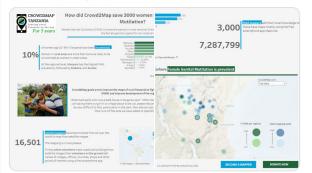

## Organization: Crowd2Map

Two billion people in rural communities throughout the world are not on proper maps, including 17 million in Tanzania. This has many negative impacts for navigation, planning, and for activists protecting the up to 3 million girls at risk of Female Genital Mutilation, FGM.

In the last 5 years Crowd2Map, an entire volunteer project has recruited and trained over 16,000 online remote mappers who have added over 5 million buildings into OpenStreetMap. Better maps have helped save over 3000 girls from FGM.

Visualizing how far we have come and how much is still to do is a priority to motivate our many volunteers and to track progress to aid planning.