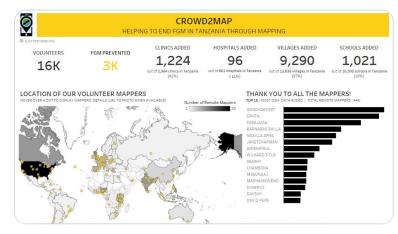

## Organization: Crowd2Map

Two billion people in rural communities throughout the world are not on proper maps, including 17 million in Tanzania. This has many negative impacts for navigation, planning, and for activists protecting the up to 3 million girls at risk of Female Genital Mutilation, FGM.

In the last 5 years Crowd2Map, an entire volunteer project has recruited and trained over 16,000 online remote mappers who have added over 5 million buildings into OpenStreetMap. Better maps have helped save over 3000 girls from FGM.

Visualizing how far we have come and how much is still to do is a priority to motivate our many volunteers and to track progress to aid planning.