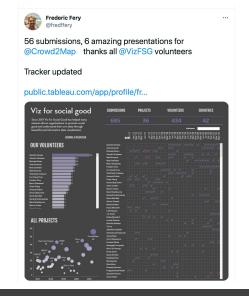

## Organization: Crowd2Map

Two billion people in rural communities throughout the world are not on proper maps, including 17 million in Tanzania. This has many negative impacts for navigation, planning, and for activists protecting the up to 3 million girls at risk of Female Genital Mutilation, FGM.

In the last 5 years Crowd2Map, an entire volunteer project has recruited and trained over 16,000 online remote mappers who have added over 5 million buildings into OpenStreetMap. Better maps have helped save over 3000 girls from FGM.