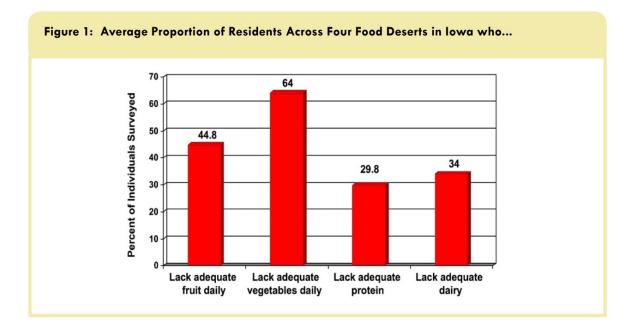

#### Delphine Rouvillois @drouvi · Apr 30

With #VizForSocialGood, we leverage our data skills to do social good! In this month's project, we help the non-profit #crowd2map communicate the impact it has in Tanzania, preventing FGM through mapping.

Thanks @VizFSG @Crowd2Map!

Link to my submission: public.tableau.com/views/VizForSo...

David Roethlisberger @DavRoeth · Apr 30

My submission for the #VizForSocialGood project with #Crowd2Map Tanzania.

Thanks @VizFSG @Crowd2Map for organizing the project.