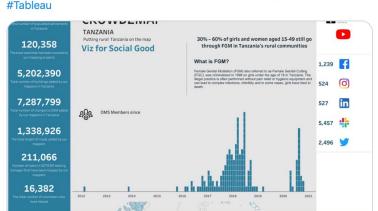

## Organization: Crowd2Map

Two billion people in rural communities throughout the world are not on proper maps, including 17 million in Tanzania. This has many negative impacts for navigation, planning, and for activists protecting the up to 3 million girls at risk of Female Genital Mutilation, FGM.

In the last 5 years Crowd2Map, an entire volunteer project has recruited and trained over 16,000 online remote mappers who have added over 5 million buildings into OpenStreetMap. Better maps have helped save over 3000 girls from FGM.

Visualizing how far we have come and how much is still to do is a priority to motivate our many volunteers and to track progress to aid planning.