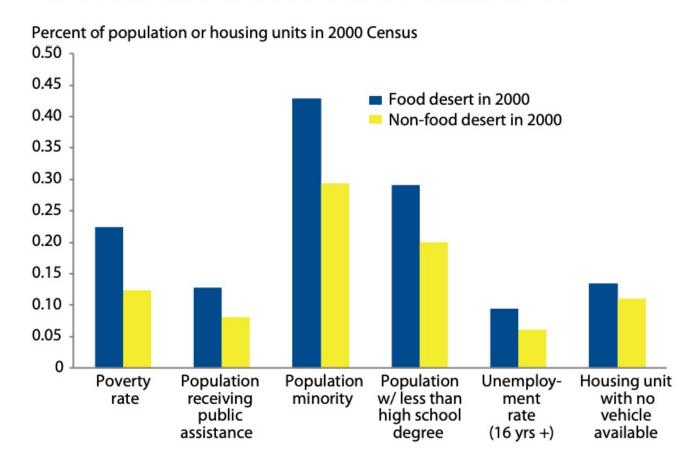

#### Delphine Rouvillois @drouvi · Apr 30

With #VizForSocialGood, we leverage our data skills to do social good! In this month's project, we help the non-profit #crowd2map communicate the impact it has in Tanzania, preventing FGM through mapping.

Thanks @VizFSG @Crowd2Map!

Link to my submission: public.tableau.com/views/VizForSo...

David Roethlisberger @DavRoeth · Apr 30

My submission for the #VizForSocialGood project with #Crowd2Map Tanzania.

Thanks @VizFSG @Crowd2Map for organizing the project.