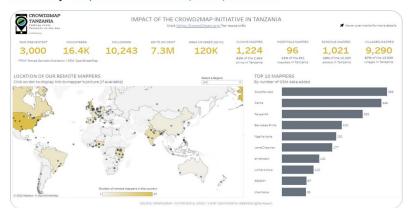

## Organization: Crowd2Map

Two billion people in rural communities throughout the world are not on proper maps, including 17 million in Tanzania. This has many negative impacts for navigation, planning, and for activists protecting the up to 3 million girls at risk of Female Genital Mutilation, FGM.

In the last 5 years Crowd2Map, an entire volunteer project has recruited and trained over 16,000 online remote mappers who have added over 5 million buildings into OpenStreetMap. Better maps have helped save over 3000 girls from FGM.

Visualizing how far we have come and how much is still to do is a priority to motivate our many volunteers and to track progress to aid planning.